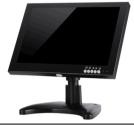

## 12 inch LCD Touchscreen Monitor (MT1201)

| Display             | Screen                 | 12 inch LCD panel               |
|---------------------|------------------------|---------------------------------|
|                     | Resolution             | 1280x800 @60Hz                  |
|                     | Brightness             | 300 cd/m2                       |
|                     | Contrast               | 800:1                           |
|                     | dot pitch              | 0.294mm                         |
|                     | Display area           | 261×163mm                       |
|                     | Viewing angles         | 176° / 170°                     |
|                     | Color                  | 16.2M                           |
|                     | Response time          | 5ms                             |
| Interface           | VGA                    | VGA input                       |
|                     | HDMI                   | HDMI input                      |
|                     | USB                    | USB for touch (RS232 Option)    |
|                     | Audio                  | Audio out                       |
|                     | Power                  | DC power input                  |
| Touch screen        | Туре                   | 10-point capacitive touchscreen |
|                     | Resolution             | 4096x4096                       |
|                     | Light Transmission     | 92%                             |
|                     | Touch Life Cycle       | Limitless                       |
|                     | Touch System Interface | USB interface                   |
|                     | Power consumption      | +5V@80mA                        |
| Other<br>parameters | Power consumption      | 20W                             |
|                     | Speaker                | Option                          |
|                     | VESA                   | VESA,75x75mm                    |
|                     | OSD                    | Multiple language               |
| Accessories         | Adapter                | One, specifications: 12V/3A     |
|                     | Stand                  | One                             |
|                     | User's Manual          | One                             |
|                     | Cable                  | VGA cable, USB cable            |
|                     |                        |                                 |