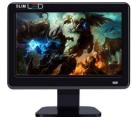

## 12 inch LCD Touchscreen Monitor (MT1201)

| Display             | Screen                 | 12 inch LCD panel               |
|---------------------|------------------------|---------------------------------|
|                     | Resolution             | 1280x800 @60Hz                  |
|                     | Brightness             | 300 cd/m2                       |
|                     | Contrast               | 800:1                           |
|                     | dot pitch              | 0.294mm                         |
|                     | Display area           | 261×163mm                       |
|                     | Viewing angles         | 176° / 170°                     |
|                     | Color                  | 16.2M                           |
|                     | Response time          | 5ms                             |
| Interface           | VGA                    | VGA input                       |
|                     | HDMI                   | HDMI input                      |
|                     | USB                    | USB for touch (RS232 Option)    |
|                     | Audio                  | Audio out                       |
|                     | Power                  | DC power input                  |
| Touch screen        | Туре                   | 10-point capacitive touchscreen |
|                     | Resolution             | 4096x4096                       |
|                     | Light Transmission     | 92%                             |
|                     | Touch Life Cycle       | Limitless                       |
|                     | Touch System Interface | USB interface                   |
|                     | Power consumption      | +5V@80mA                        |
| Other<br>parameters | Power consumption      | 20W                             |
|                     | Speaker                | Option                          |
|                     | VESA                   | VESA,75x75mm                    |
|                     | OSD                    | Multiple language               |
| Accessories         | Adapter                | One, specifications: 12V/3A     |
|                     | Stand                  | One                             |
|                     | User's Manual          | One                             |
|                     | Cable                  | VGA cable, USB cable            |
|                     |                        |                                 |