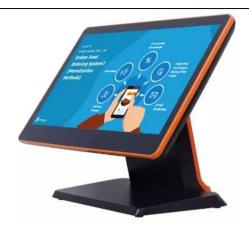

## 15.6 inch POS Machine (MWP1508)

| Specification    |                                                                    |
|------------------|--------------------------------------------------------------------|
| CPU              |                                                                    |
| CPU              | Intel Celeron J1800 Dual Core CPU(2.41 GHz)(J1900 /I3/I5 Optional) |
| Memory           | 2G/4G/8G                                                           |
| Hard Disk        | 32G/64G/128SSD                                                     |
| Ethernet         | 10/100M Self-adaption                                              |
| LCD Screen       |                                                                    |
| Display Screen   | 15.6 Inch LED Screen                                               |
|                  | Resolution Ratio:1366x768 ( Option : 1920x1080 )                   |
| Touch Screen     | Capactive touch                                                    |
| Customer Display | LED 8 Eng / VFD 2*20 /                                             |
| I/O Interface    | •                                                                  |
| Serial           | 1                                                                  |
| Parallel         | 1                                                                  |
| USB              | 4                                                                  |
| PS/2             | 1                                                                  |
| VGA              | 1                                                                  |
| Lan              | 1                                                                  |
| Power Supply     | Notebook Power Supply(12V5A)                                       |
| os               | Window10,Liunx Optional                                            |
| Color            | IBM Gray                                                           |
| Weight           | 9.8kg(Net)/11.4kg(Gross)                                           |
| Warranty         | 18 months                                                          |
| Packing Size     | 450*375*465mm                                                      |