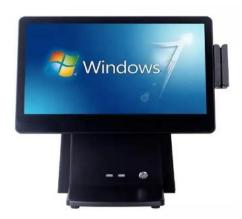

## 15.6 POS Machine ( MWP1511 )

| Product             | POS AIO PC                                      |
|---------------------|-------------------------------------------------|
| Screen Size         | 15.6 inch                                       |
| Screen Type         | Capacitive Touchscreen                          |
| Color               | White / Black                                   |
| CPU                 | J1900 ( Option : J1800 / i3 / i5)               |
| RAM                 | DDR3 2G ( Option : 4G / 8G)                     |
| SSD                 | 32G SSD ( Option : 64G / 128G / 256G )          |
| Resolution          | 1920x1080                                       |
| Connectors          | USB*4 , TF*1 , VGA*1 , COM*1 , Power*1 , RJ45*1 |
| os                  | Win10                                           |
| Storage Temperature | 0-60℃                                           |
| Working Voltage     | 100-240V 50-60HZ AC , DC 12V/5A                 |
| Box Dimension       | 460*295*415 mm                                  |
| GW                  | 6.16KG                                          |