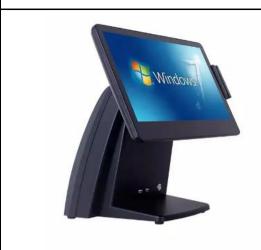

## 15.6 POS Machine ( MWP1511 )

| Product             | POS AIO PC                                      |
|---------------------|-------------------------------------------------|
| Screen Size         | 15.6 inch                                       |
| Screen Type         | Capacitive Touchscreen                          |
| Color               | White / Black                                   |
| CPU                 | J1900 ( Option : J1800 / i3 / i5)               |
| RAM                 | DDR3 2G ( Option : 4G / 8G)                     |
| SSD                 | 32G SSD ( Option : 64G / 128G / 256G )          |
| Resolution          | 1920x1080                                       |
| Connectors          | USB*4 , TF*1 , VGA*1 , COM*1 , Power*1 , RJ45*1 |
| os                  | Win10                                           |
| Storage Temperature | 0-60℃                                           |
| Working Voltage     | 100-240V 50-60HZ AC , DC 12V/5A                 |
| Box Dimension       | 460*295*415 mm                                  |
| GW                  | 6.16KG                                          |